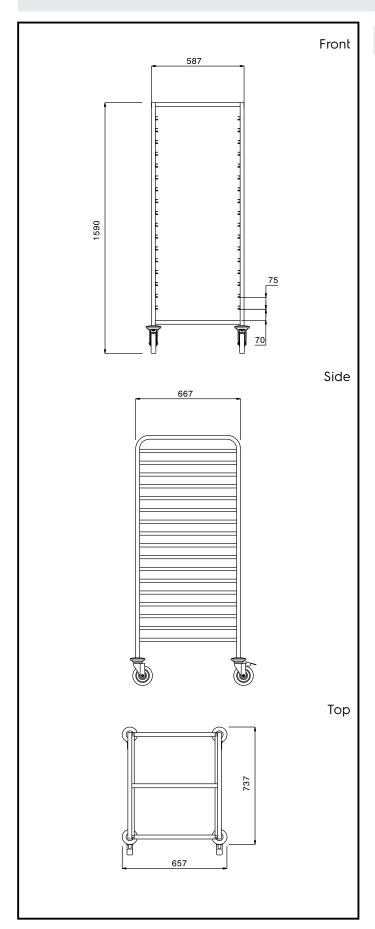

## **Key Information:**

External dimensions, Width:

361258 (CTR172)657 mmExternal dimensions, Depth:737 mmExternal dimensions, Height:1590 mmWheel material:Zinc platedWheel diameter:Ø 125Net weight:20 kg